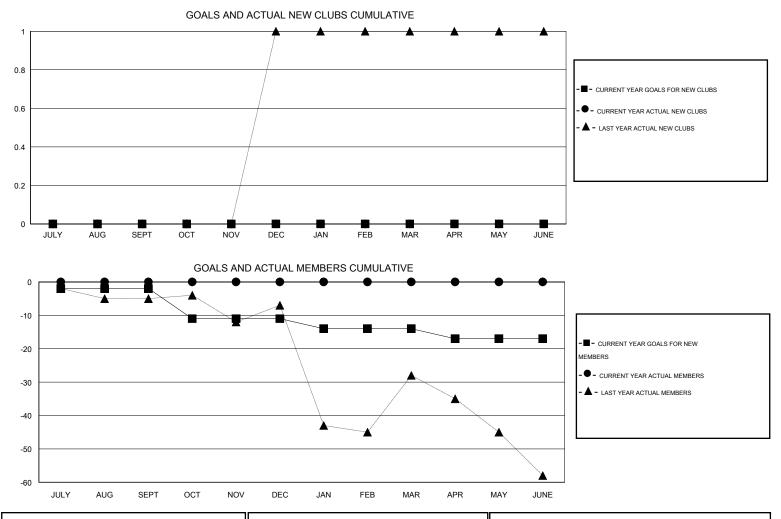

## LOCATION MICHIGAN

 $\mathsf{GMT} \; \mathsf{CA} \; 1$ Clubs Members RESULTS FOR 2016-2017 RESULTS FOR 2016-2017 NEW CLUB NEW CLUBS DROPPED NET NEW MEMBER CHARTER AND DROPPED NET QUARTER QUARTER GOAL CLUBS GAIN/LOSS GOAL NEW MEMBERS MEMBERS GAIN/LOSS ADDED 0 0 0 0 -2 0 0 0 JULY/AUG/SEPT JULY/AUG/SEPT 0 0 0 0 0 -9 0 0 OCT/NOV/DEC OCT/NOV/DEC 0 0 0 0 -3 0 0 0 JAN/FEB/MAR JAN/FEB/MAR 0 0 0 0 -3 0 0 0 APR/MAY/JUNE APR/MAY/JUNE